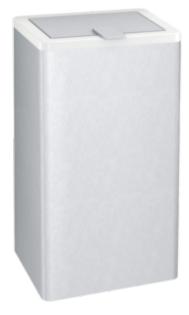

## **Properties**

Range 805 Hygiene waste bin

- cubic body with recessed wall base
- · used as container for hygiene waste
- capacity approx. 6 I
- · concealed, integrated bag holder
- lid with lifting flap
- 160 mm wide, 300 mm high and 140 mm deep
- · for wall mounting
- bin and lid made of high-quality stainless steel with satin surface finish
- opening made of high-quality polyamide in HEWI 90 (jet black), 92 (anthracite grey), 98 (signal white) or 99 (pure white)