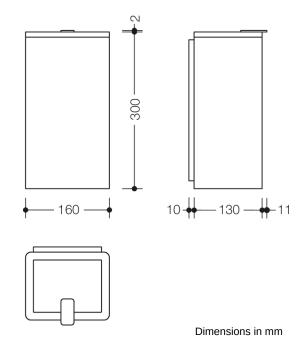

## **Properties**

Range 805 Hygiene waste bin

- cubic body with recessed wall base
- · used as container for hygiene waste
- capacity approx. 6 I
- · concealed, integrated bag holder
- lid with lifting flap
- 160 mm wide, 300 mm high and 140 mm deep
- · for wall mounting
- bin and lid made of high-quality stainless steel with satin surface finish
- opening made of high-quality polyamide in HEWI 90 (jet black), 92 (anthracite grey), 98 (signal white) or 99 (pure white)