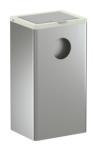

Similar picture

**Properties** 

Range 805 Hygiene combination

- · cubic body with recessed wall base
- used as container for hygiene waste, capacity approx. 6 l
- · concealed, integrated bag holder
- with an integrated holder for standard hygiene bags made of synthetic material. (max. package size L 130 x B 90 x H 20 mm)
- lid with lifting flap
- 160 mm wide, 300 mm high and 140 mm deep
- for wall mounting
- bin and lid made of high-quality stainless steel with satin surface finish
- opening made of high-quality polyamide in HEWI 90 (jet black), 92 (anthracite grey), 98 (signal white) or 99 (pure white)