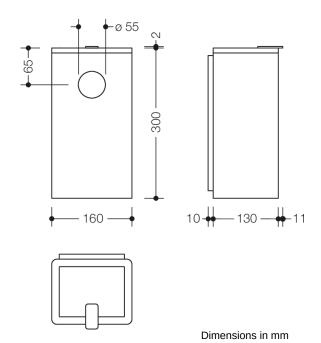

Similar picture

**Properties** 

Range 805 Hygiene combination

- · cubic body with recessed wall base
- used as container for hygiene waste, capacity approx. 6 l
- · concealed, integrated bag holder
- with an integrated holder for standard hygiene bags made of synthetic material. (max. package size L 130 x B 90 x H 20 mm)
- lid with lifting flap
- 160 mm wide, 300 mm high and 140 mm deep
- for wall mounting
- bin and lid made of high-quality stainless steel with satin surface finish
- opening made of high-quality polyamide in HEWI 90 (jet black), 92 (anthracite grey), 98 (signal white) or 99 (pure white)