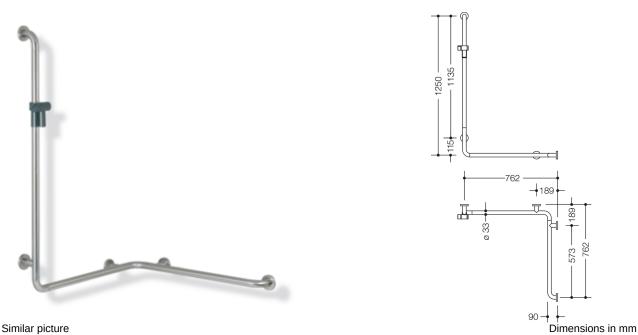

## Properties

Shower, Bath handrail with shower rail from the 805 Classic series

- Version right
- Rails arranged vertically and horizontally, Rods connected at right angles with steel fixing rosettes and shower holder
- Used in the shower and bathtub area to hold onto and for support
- Vertical length 1250 mm , Horizontal lengths 762 mm
- Depth 90 mm , Clearance to the wall 57 mm , Rod diameter 33 mm, Tube thickness 2 mm, Rosette diameter 70 mm
- Suitable for hand showers from various manufacturers
- Shower head holder can be continuously tilted and, after pulling or pushing a large lever, its height can be adjusted
- · Conical adapter on shower head holder makes it easier to hook in the shower head
- Wall mounting with wall-specific mounting material and HEWI rosettes
- tested up to 200 kg when used with HEWI fixing material
- · Recommended maximum weight of the user: 150 kg
- · Made from high-quality stainless steel, Matt ground surface
- Shower holder made of high-gloss polyamide in HEWI colours 90 (deep black), 92 (anthracite grey), 98 (signal white) or 99 (pure white)
- Please note when using with suspended seats: Compatibility check required.
- A detailed list of the possible combinations of grab rails, Angled rails and shower handrails with matching
  hanging seats can be found in our online catalogue in the download area of the respective product.