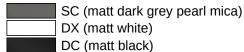

## **Properties**

Angled handle with toilet roll holder, System 900

- · Rails arranged vertically and horizontally, joined at right-angles with mounting roses
- · with toilet roll holder
- · left-hand version
- horizontal length 400 mm, vertical length 900 mm, 87 mm depth
- rail diameter 30 mm, Tube thickness 2 mm, Rosette diameter 70 mm
- Made from high-quality stainless steel, powder-coated in HEWI colours DX (deep matt white), DC (matt black) and SC (matt dark grey pearl mica)
- Including non-corrosive and tested HEWI fixing material for wall mounting and sealing tape to seal the drilling points
- tested up to 200 kg when used with HEWI fixing material
- Recommended maximum weight of the user: 150 kg

## Colours / Surfaces