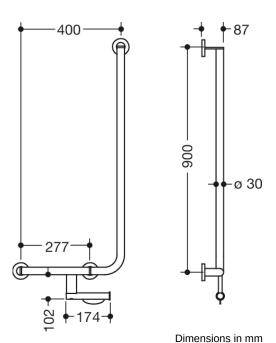

## **Properties**

Angled handle with toilet roll holder, System 900

- · Rails arranged vertically and horizontally, joined at right-angles with mounting roses
- · with toilet roll holder
- · left-hand version
- horizontal length 400 mm, vertical length 900 mm, 87 mm depth
- rail diameter 30 mm, Tube thickness 2 mm, Rosette diameter 70 mm
- Made from high-quality stainless steel, powder-coated in HEWI colours DX (deep matt white), DC (matt black) and SC (matt dark grey pearl mica)
- Including non-corrosive and tested HEWI fixing material for wall mounting and sealing tape to seal the drilling points
- tested up to 200 kg when used with HEWI fixing material
- Recommended maximum weight of the user: 150 kg