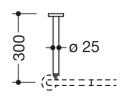

## **Properties**

Ceiling hanger, System 900

- · straight rail with mounting rose
- · for mounting curtain rails
- made of high-quality stainless steel, powder-coated in HEWI colours DX (matt white), DC (matt black) and SC (matt dark grey pearl mica)
- length 300 mm
- rail diameter 25 mm, rose diameter 70 mm
- · can be shortened at the rose to 200 mm on site
- fixing on the ceiling with rose
- · including non-corrosive fixing material and sealing tape for sealing the drilling points