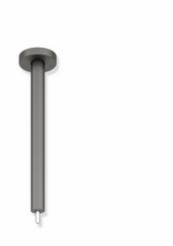

## **Properties**

Ceiling hanger, System 900

- · straight rail with mounting rose
- · for mounting curtain rails
- made of high-quality stainless steel, powder-coated in HEWI colours DX (matt white), DC (matt black) and SC (matt dark grey pearl mica)
- length 300 mm
- rail diameter 25 mm, rose diameter 70 mm
- · can be shortened at the rose to 200 mm on site
- fixing on the ceiling with rose
- · including non-corrosive fixing material and sealing tape for sealing the drilling points