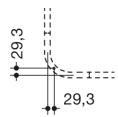

can be retrofitted for use on the 90° bend

Dimensions in mm

## **Properties**

Ceiling hanger, System 900

- · straight rail with mounting rose
- · for mounting curtain rails
- made of high-quality stainless steel, powder-coated in HEWI colours DX (matt white), DC (matt black) and SC (matt dark grey pearl mica)
- length 300 mm
- rail diameter 25 mm, rose diameter 70 mm
- · can be shortened at the rose to 200 mm on site
- fixing on the ceiling with rose
- · including non-corrosive fixing material and sealing tape for sealing the drilling points

## **Awards**











## Colours / Surfaces



SC (matt dark grey pearl mica)

DX (matt white)

DC (matt black)

Telephon: +49 5691 82-0 Fax: +49 5691 82-319