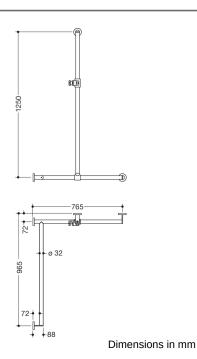

## **Properties**

Shower handrail with sliding shower holder bar, System 900, Corner mounting

- Rails arranged vertically and horizontally, Rods connected at right angles with fixing rosettes and shower holder
- with shower rail that can be moved sideways (for installation)
- · left-hand version
- Vertical length 1250 mm, horizontal lengths (corner mounting) 765 mm and 965 mm, 88 mm depth
- rail diameter 32 mm, Tube thickness 2 mm, Rosette diameter 70 mm
- Made from high-quality stainless steel, powder-coated in HEWI colour CV (deep matt black) and ER (deep
  matt dark grey pearl mica) with shower head holder made of black matt polyamide or powder-coated in HEWI
  colour AS (deep matt white) with shower head holder made of white matt polyamide
- Suitable for hand showers from various manufacturers
- Shower holder can be continuously tilted and adjusted in height by pressing a large push button
- · Conical adapter on shower head holder makes it easier to hook in the shower head
- reduced number of mounting roses due to innovative corner connection
- including non-corrosive and tested HEWI fixing material for wall mounting and sealing tape to seal the drilling points
- fulfils the requirements of ÖNORM B1600/1601
- Please note when using with suspended seats: Compatibility check required.
- tested up to 200 kg when used with HEWI fixing material
- Recommended maximum weight of the user: 150 kg
- A detailed list of the possible combinations of grab rails, Angled rails and shower handrails with matching hanging seats can be found in our online catalogue in the download area of the respective product.