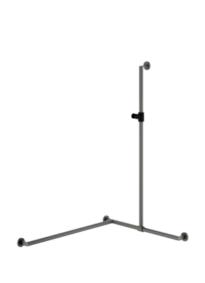

## **Properties**

Shower handrail with sliding shower holder bar, System 900, Corner mounting

- Rails arranged vertically and horizontally, Rods connected at right angles with fixing rosettes and shower holder
- with shower rail that can be moved sideways (for installation)
- · left-hand version
- Vertical length 1250 mm, horizontal lengths (corner mounting) 765 mm and 965 mm, 88 mm depth
- rail diameter 32 mm, Tube thickness 2 mm, Rosette diameter 70 mm
- Made from high-quality stainless steel, powder-coated in HEWI colour CV (deep matt black) and ER (deep
  matt dark grey pearl mica) with shower head holder made of black matt polyamide or powder-coated in HEWI
  colour AS (deep matt white) with shower head holder made of white matt polyamide
- Suitable for hand showers from various manufacturers
- Shower holder can be continuously tilted and adjusted in height by pressing a large push button
- · Conical adapter on shower head holder makes it easier to hook in the shower head
- reduced number of mounting roses due to innovative corner connection
- including non-corrosive and tested HEWI fixing material for wall mounting and sealing tape to seal the drilling points
- fulfils the requirements of ÖNORM B1600/1601
- Please note when using with suspended seats: Compatibility check required.
- tested up to 200 kg when used with HEWI fixing material
- Recommended maximum weight of the user: 150 kg
- A detailed list of the possible combinations of grab rails, Angled rails and shower handrails with matching hanging seats can be found in our online catalogue in the download area of the respective product.