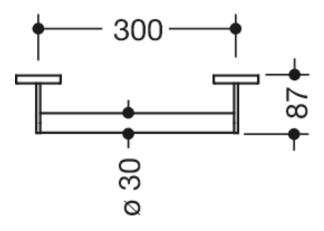

Dimensions in mm

## Properties

Support rail, System 900

- · Straight bar with uprights and rosettes moulded to the wall
- Centre distance 300 mm, 87 mm deep
- Rod diameter 30 mm, Tube thickness 2 mm, Rosette diameter 70 mm
- Made from high-quality stainless steel, powder-coated in HEWI colours DX (deep matt white), DC (matt black) and SC (matt dark grey pearl mica)
- Including non-corrosive and tested HEWI fixing material for wall mounting and sealing tape to seal the drilling points
- Please note when using with suspended seats: Compatibility check required.
- tested up to 200 kg when used with HEWI fixing material
- · Recommended maximum weight of the user: 150 kg
- A detailed list of the possible combinations of grab rails, Angled rails and shower handrails with matching
  hanging seats can be found in our online catalogue in the download area of the respective product.