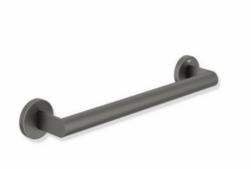

## Properties

Support rail, System 900

- · Straight bar with uprights and rosettes moulded to the wall
- Centre distance 300 mm, 87 mm deep
- Rod diameter 30 mm, Tube thickness 2 mm, Rosette diameter 70 mm
- Made from high-quality stainless steel, powder-coated in HEWI colours DX (deep matt white), DC (matt black) and SC (matt dark grey pearl mica)
- Including non-corrosive and tested HEWI fixing material for wall mounting and sealing tape to seal the drilling points
- Please note when using with suspended seats: Compatibility check required.
- tested up to 200 kg when used with HEWI fixing material
- · Recommended maximum weight of the user: 150 kg
- A detailed list of the possible combinations of grab rails, Angled rails and shower handrails with matching
  hanging seats can be found in our online catalogue in the download area of the respective product.