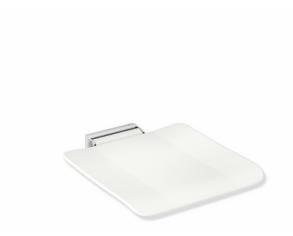

## **Properties**

Hinged seat, System 900

- Construction consisting of wall console and continuous seat surface
- anti-slip, textured seat made of synthetic material in HEWI colours 98 (signal white) and 92 (anthracite grey)
- Aluminium seat reinforcement, powder coated in the colour of the seat
- Wall bracket made of high-quality stainless steel, chrome-plated
- Seat can be folded up to save space
- Seat depth when folded up 77 mm
- 450 mm wide, 525 mm deep and 112 mm high
- Seat 450 mm wide and 450 mm deep
- for mounting with non-corrosive and tested HEWI fixing material for different wall systems (to be ordered separately).
- Sealing tape and sealing rods for sealing the mounting points according to DIN 18534 are included in the delivery
- tested up to 200 kg when used with HEWI fixing material
- Recommended maximum weight of the user: 150 kg
- Fulfils the DIN 18040 requirements, ÖNORM B1600/1601 and SIA 500