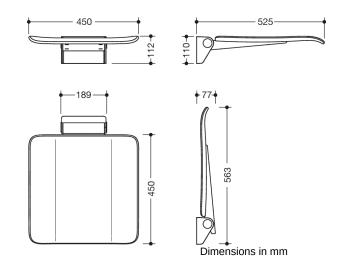

## **Properties**

Hinged seat, System 900

- Construction consisting of wall console and continuous seat surface
- anti-slip, textured seat made of synthetic material in HEWI colours 98 (signal white) and 92 (anthracite grey)
- Aluminium seat reinforcement, powder coated in the colour of the seat
- Wall bracket made of high-quality stainless steel, chrome-plated
- Seat can be folded up to save space
- Seat depth when folded up 77 mm
- 450 mm wide, 525 mm deep and 112 mm high
- Seat 450 mm wide and 450 mm deep
- for mounting with non-corrosive and tested HEWI fixing material for different wall systems (to be ordered separately).
- Sealing tape and sealing rods for sealing the mounting points according to DIN 18534 are included in the delivery
- tested up to 200 kg when used with HEWI fixing material
- Recommended maximum weight of the user: 150 kg
- Fulfils the DIN 18040 requirements, ÖNORM B1600/1601 and SIA 500