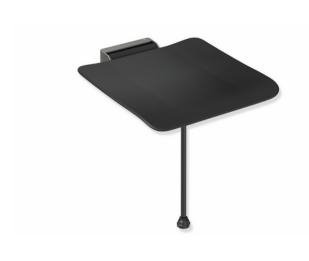

## Properties

Hinged seat, System 900

- · Construction consisting of wall console and continuous seat surface
- anti-slip, textured plastic seat surface in HEWI colours 98 (signal white) and 90 (jet black)
- Aluminium seat reinforcement, powder coated in the colour of the seat
- Wall bracket made of high-quality stainless steel, powder-coated in HEWI colour CV (deep matt black) and ER (deep matt dark grey pearl mica) with black seat surface or powder-coated in HEWI colour AS (deep matt white) with white seat surface
- Seat can be folded up to save space
- Seat depth when folded up 77 mm
- with floor support for seat height 450-500 mm, powder coated in the colour of the seat
- 450 mm wide, 525 mm deep and 112 mm high
- Seat 450 mm wide and 450 mm deep
- for mounting with non-corrosive and tested HEWI fixing material for different wall systems (to be ordered separately).
- Sealing tape and sealing rods for sealing the mounting points according to DIN 18534 are included in the delivery
- tested up to 200 kg when used with HEWI fixing material
- Recommended maximum weight of the user: 150 kg
- Fulfils the DIN 18040 requirements, ÖNORM B1600/1601 and SIA 500