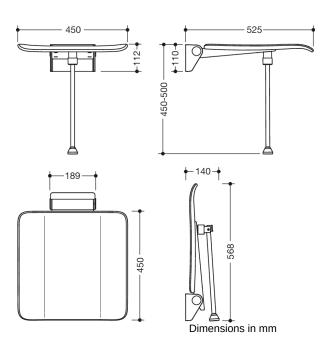

## Properties

Hinged seat, System 900

- · Construction consisting of wall console and continuous seat surface
- anti-slip, textured plastic seat surface in HEWI colours 98 (signal white) and 90 (jet black)
- Aluminium seat reinforcement, powder coated in the colour of the seat
- Wall bracket made of high-quality stainless steel, powder-coated in HEWI colour CV (deep matt black) and ER (deep matt dark grey pearl mica) with black seat surface or powder-coated in HEWI colour AS (deep matt white) with white seat surface
- Seat can be folded up to save space
- Seat depth when folded up 77 mm
- with floor support for seat height 450-500 mm, powder coated in the colour of the seat
- 450 mm wide, 525 mm deep and 112 mm high
- Seat 450 mm wide and 450 mm deep
- for mounting with non-corrosive and tested HEWI fixing material for different wall systems (to be ordered separately).
- Sealing tape and sealing rods for sealing the mounting points according to DIN 18534 are included in the delivery
- tested up to 200 kg when used with HEWI fixing material
- Recommended maximum weight of the user: 150 kg
- Fulfils the DIN 18040 requirements, ÖNORM B1600/1601 and SIA 500