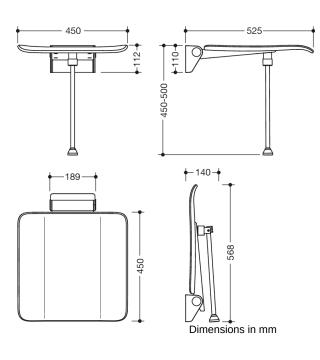

## **Properties**

Hinged seat, System 900

- Construction consisting of wall console and continuous seat surface
- anti-slip, textured seat made of synthetic material in HEWI colours 98 (signal white) and 92 (anthracite grey)
- Aluminium seat reinforcement, powder coated in the colour of the seat
- Wall bracket made of high-quality stainless steel, matt polished
- Seat can be folded up to save space
- Seat depth when folded up 77 mm
- with floor support for seat height 450-500 mm, powder coated in the colour of the seat
- 450 mm wide, 525 mm deep and 112 mm high
- Seat 450 mm wide and 450 mm deep
- for mounting with non-corrosive and tested HEWI fixing material for different wall systems (to be ordered separately).
- Sealing tape and sealing rods for sealing the mounting points according to DIN 18534 are included in the delivery
- tested up to 200 kg when used with HEWI fixing material
- Recommended maximum weight of the user: 150 kg
- Fulfils the DIN 18040 requirements, ÖNORM B1600/1601 and SIA 500