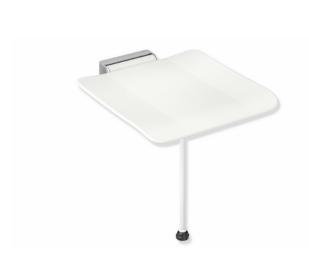

## **Properties**

Hinged seat, System 900

- Construction consisting of wall console and continuous seat surface
- anti-slip, textured seat made of synthetic material in HEWI colours 98 (signal white) and 92 (anthracite grey)
- Aluminium seat reinforcement, powder coated in the colour of the seat
- Wall bracket made of high-quality stainless steel, matt polished
- Seat can be folded up to save space
- Seat depth when folded up 77 mm
- with floor support for seat height 450-500 mm, powder coated in the colour of the seat
- 450 mm wide, 525 mm deep and 112 mm high
- Seat 450 mm wide and 450 mm deep
- for mounting with non-corrosive and tested HEWI fixing material for different wall systems (to be ordered separately).
- Sealing tape and sealing rods for sealing the mounting points according to DIN 18534 are included in the delivery
- tested up to 200 kg when used with HEWI fixing material
- Recommended maximum weight of the user: 150 kg
- Fulfils the DIN 18040 requirements, ÖNORM B1600/1601 and SIA 500