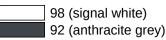

## **Properties**

Hinged seat, System 900

- Construction consisting of wall console and continuous seat surface
- anti-slip, textured seat made of synthetic material in HEWI colours 98 (signal white) and 92 (anthracite grey)
- Aluminium seat reinforcement, powder coated in the colour of the seat
- Wall bracket made of high-quality stainless steel, matt polished
- Seat can be folded up to save space
- Seat depth when folded up 77 mm
- with floor support for seat height 450-500 mm, powder coated in the colour of the seat
- 450 mm wide, 525 mm deep and 112 mm high
- Seat 450 mm wide and 450 mm deep
- for mounting with non-corrosive and tested HEWI fixing material for different wall systems (to be ordered separately).
- Sealing tape and sealing rods for sealing the mounting points according to DIN 18534 are included in the delivery
- tested up to 200 kg when used with HEWI fixing material
- Recommended maximum weight of the user: 150 kg
- Fulfils the DIN 18040 requirements, ÖNORM B1600/1601 and SIA 500

## **Colours / Surfaces**

Technical information subject to alteration, 04.06.2025