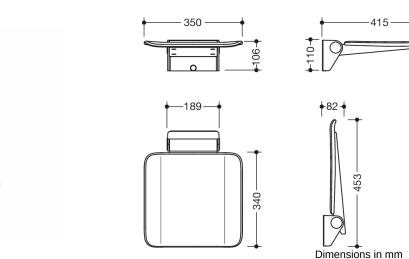

## Properties

Mobile hinged seat, System 900

- · Construction consisting of wall console and continuous seat surface
- anti-slip, textured plastic seat surface in HEWI colours 98 (signal white) and 90 (jet black)
- · Aluminium seat reinforcement, powder coated in the colour of the seat
- Wall bracket made of high-quality stainless steel, powder-coated in HEWI colour CV (deep matt black) and ER (deep matt dark grey pearl mica) with black seat surface or powder-coated in HEWI colour AS (deep matt white) with white seat surface
- Seat can be folded up to save space
- Seat depth when folded up 77 mm
- for mobile use
- for easy and flexible retrofitting on existing, pre-assembled mounting plate: 900.51.00160 (to be ordered separately)
- · Quick and tool-free installation by simply attaching the seat
- Secured with fixing screw
- 350 mm wide, 415 mm deep and 112 mm high
- Seat surface 350 mm wide and 340 mm deep
- for mounting with non-corrosive and tested HEWI fixing material for different wall systems (to be ordered separately).
- Sealing tape and sealing rods for sealing the mounting points according to DIN 18534 are included in the delivery
- tested up to 200 kg when used with HEWI fixing material
- Recommended maximum weight of the user: 150 kg