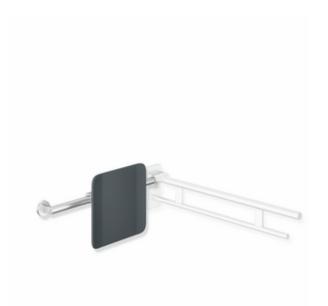

## **Properties**

Backrest rail, System 900

- backrest with fixing rails on both sides
- serves as back support for toilet users
- one-sided installation on the wall with roses (right)
- one-sided fitting onto hinged support rails, design (A) from the System 900 (left)
- 330 mm high and 150 mm deep, backrest 350 mm wide, rail diameter 32 mm, tube thickness 2 mm
- centre-to-centre adjustable (clear dimension between the spar of the hinged support rail and the centre-tocentre of the wall fixing 564-664 mm)
- backrest made of synthetic material in HEWI colours 98 (signal white) and 92 (anthracite grey)