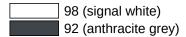

## **Properties**

Backrest rail, System 900

- backrest with fixing rails on both sides
- serves as back support for toilet users
- one-sided installation on the wall with roses (right)
- one-sided fitting onto hinged support rails, design (A) from the System 900 (left)
- 330 mm high and 150 mm deep, backrest 350 mm wide, rail diameter 32 mm, tube thickness 2 mm
- centre-to-centre adjustable (clear dimension between the spar of the hinged support rail and the centre-tocentre of the wall fixing 564-664 mm)
- backrest made of synthetic material in HEWI colours 98 (signal white) and 92 (anthracite grey)

## Colours / Surfaces