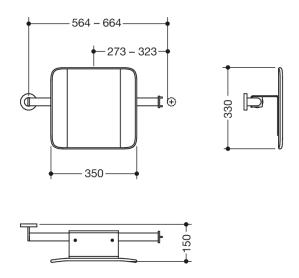

Similar picture Dimensions in mm

## **Properties**

Backrest rail, System 900

- backrest with fixing rails on both sides
- serves as back support for toilet users
- one-sided installation on the wall with roses (right)
- one-sided fitting onto hinged support rails, design (A) from the System 900 (left)
- 330 mm high and 150 mm deep, backrest 350 mm wide, rail diameter 32 mm, tube thickness 2 mm
- centre-to-centre adjustable (clear dimension between the spar of the hinged support rail and the centre-tocentre of the wall fixing 564-664 mm)
- backrest made of synthetic material in HEWI colours 98 (signal white) and 92 (anthracite grey)