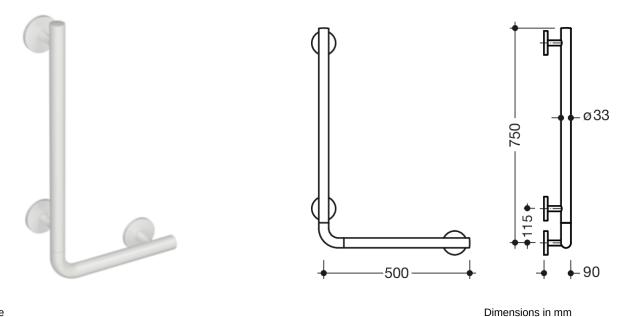

## **Properties**

L-shaped support rail System 800 K

- Rails arranged vertically and horizontally, rods connected at right angles
- Used for holding and supporting
- made of high-quality polyamide in HEWI colour 98 (signal white) or 99 (pure white)
- With continuous, corrosion-resistant steel core
- horizontal length 500 mm, vertical length 750 mm, 90 mm depth, Rod diameter 33 mm
- Wall connection with filigree supports straight to the wall (diameter 18 mm) and flat rosettes
- Rosette diameter 80 mm, cap height 13 mm
- Simple installation thanks to individually mountable fastening plates made of high-quality stainless steel for attaching the angled handle
- Can be mounted on the right and left side
- tested up to 200 kg when used with HEWI fixing material
- Recommended maximum weight of the user: 150 kg
- including corrosion-free HEWI fixing material
- fulfils the requirements of ÖNORM B1600/1601