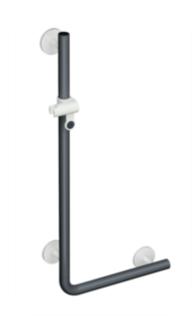

## **Properties**

L-shaped support rail with shower head holder System 800 K

- · Rails arranged vertically and horizontally, Rods connected at right angles with shower head holder
- Angled handle made of high-quality polyamide
- · Rods and handle area of the shower holder according to HEWI colour chart
- Shower holder, supports and roses in the HEWI colour 99 (pure white)
- · With continuous, corrosion-resistant steel core
- Vertical length 1250 mm, Horizontal length 600 mm, 90 mm deep, Rod diameter 33 mm
- Wall connection with filigree supports straight to the wall (diameter 18 mm) and flat rosettes
- Rosette diameter 80 mm, cap height 13 mm
- Shower head holder can be continuously tilted and, after pulling or pushing a large lever, its height can be adjusted
- Conical adapter on shower head holder makes it easier to hook in the shower head
- Suitable for hand showers from various manufacturers
- Simple installation thanks to individually mountable fastening plates made of high-quality stainless steel for attaching the angled handle
- Can be mounted on the right and left side
- tested up to 200 kg when used with HEWI fixing material
- Recommended maximum weight of the user: 150 kg
- including corrosion-free HEWI fixing material
- Fulfils the ÖNORM B1600/1601 and SIA 500 requirements
- Please note when using with suspended seats: Compatibility check required.
- A detailed list of the possible combinations of grab rails, Angled rails and shower handrails with matching hanging seats can be found in our online catalogue in the download area of the respective product.