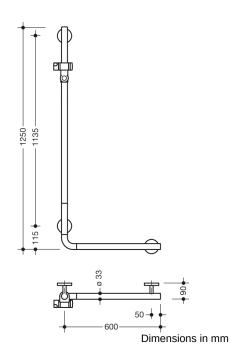

## **Properties**

L-shaped support rail with shower head holder System 800 K

- · Rails arranged vertically and horizontally, Rods connected at right angles with shower head holder
- Angled handle made of high-quality polyamide
- · Rods and handle area of the shower holder according to HEWI colour chart
- Shower holder, supports and roses in the HEWI colour 99 (pure white)
- · With continuous, corrosion-resistant steel core
- Vertical length 1250 mm, Horizontal length 600 mm, 90 mm deep, Rod diameter 33 mm
- Wall connection with filigree supports straight to the wall (diameter 18 mm) and flat rosettes
- Rosette diameter 80 mm, cap height 13 mm
- Shower head holder can be continuously tilted and, after pulling or pushing a large lever, its height can be adjusted
- Conical adapter on shower head holder makes it easier to hook in the shower head
- Suitable for hand showers from various manufacturers
- Simple installation thanks to individually mountable fastening plates made of high-quality stainless steel for attaching the angled handle
- Can be mounted on the right and left side
- tested up to 200 kg when used with HEWI fixing material
- Recommended maximum weight of the user: 150 kg
- including corrosion-free HEWI fixing material
- Fulfils the ÖNORM B1600/1601 and SIA 500 requirements
- Please note when using with suspended seats: Compatibility check required.
- A detailed list of the possible combinations of grab rails, Angled rails and shower handrails with matching hanging seats can be found in our online catalogue in the download area of the respective product.