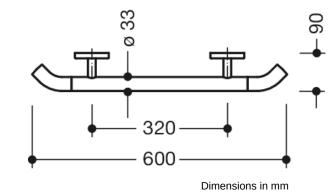

## **Properties**

System 800 K Support rail

- Straight bar with uprights and rosettes moulded to the wall
- with 45° end bends pointing towards the wall
- · Used for holding and supporting
- made of high-quality polyamide in the HEWI colours 98 (signal white) or 99 (pure white)
- With continuous, corrosion-resistant steel core
- Outer dimension 600 mm, Rod diameter 33 mm, 90 mm deep
- Wall connection with filigree supports straight to the wall (diameter 18 mm) and flat rosettes
- Rosette diameter 80 mm, cap height 13 mm
- Simple installation thanks to individually mountable fastening plates made of high-quality stainless steel for attaching the grab rail
- including corrosion-free HEWI fixing material
- · Please note when using with suspended seats: Compatibility check required.
- tested up to 200 kg when used with HEWI fixing material
- Recommended maximum weight of the user: 150 kg
- A detailed list of the possible combinations of grab rails, Angled rails and shower handrails with matching hanging seats can be found in our online catalogue in the download area of the respective product.