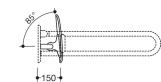

## Properties

Back support, Series 805

- · back rest with right-angled fixing rods attached on both sides
- serves to support the back on the WC
- Mounted on folding support handles of Series 805
- adjustable on site
- 650 to 750 mm wide, 150 mm deep, back rest 334 mm high and 370 mm wide, rod diameter 33 mm
- back rest made of synthetic material in HEWI colours 98 (signal white), 92 (anthracite grey) and 90 (jet black)
- Connection made of high-quality stainless steel, surface matt ground
- meets the requirements according to DIN 18040 and ÖNORM B1600/1601