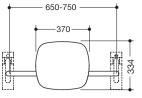

## Properties

Back support, Series 805

- · back rest with right-angled fixing rods attached on both sides
- serves to support the back on the WC
- Mounted on folding support handles of Series 805
- adjustable on site
- 650 to 750 mm wide, 150 mm deep, back rest 334 mm high and 370 mm wide, rod diameter 33 mm
- back rest made of synthetic material in HEWI colours 98 (signal white), 92 (anthracite grey) and 90 (jet black)
- Connection made of high-quality stainless steel, surface matt ground
- meets the requirements according to DIN 18040 and ÖNORM B1600/1601