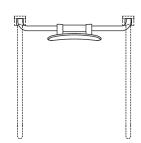

## Properties

Back support, Series 805

- · back rest with right-angled fixing rods attached on both sides
- serves to support the back on the WC
- Mounted on folding support handles of Series 805
- adjustable on site
- 650 to 750 mm wide, 150 mm deep, back rest 334 mm high and 370 mm wide, rod diameter 33 mm
- back rest made of synthetic material in HEWI colours 98 (signal white), 92 (anthracite grey) and 90 (jet black)
- Connection made of high-quality stainless steel, surface matt ground
- meets the requirements according to DIN 18040 and ÖNORM B1600/1601