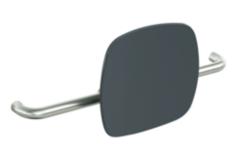

## Properties

Back support, Series 805

- · back rest with right-angled fixing rods attached on both sides
- serves to support the back on the WC
- Mounted on folding support handles of Series 805
- adjustable on site
- 650 to 750 mm wide, 150 mm deep, back rest 334 mm high and 370 mm wide, rod diameter 33 mm
- back rest made of synthetic material in HEWI colours 98 (signal white), 92 (anthracite grey) and 90 (jet black)
- Connection made of high-quality stainless steel, surface matt ground
- meets the requirements according to DIN 18040 and ÖNORM B1600/1601