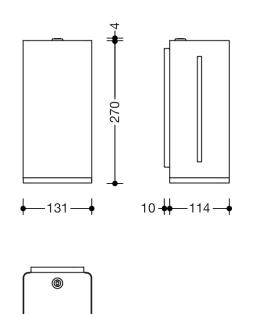

## Dimensions in mm

## **Properties**

Electronic disinfectant dispenser

- · cubic body with recessed wall base
- holds standard disinfectant
- · with inner container for free filling, capacity 500 ml
- · inner container can be removed for cleaning
- · side level indicator
- non-contact disinfectant dispensing
- illumination of the output area when the sensor is activated (blue light)
- with battery change indicator
- with locking system as protection against misuse
- maintenance-free
- 130 mm wide, 270 mm high and 113 mm deep, wall-mounted base 10 mm deep