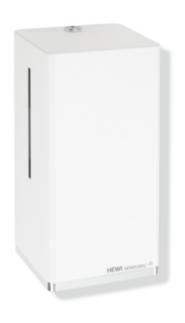

## **Properties**

Electronic disinfectant dispenser

- · cubic body with recessed wall base
- holds standard disinfectant
- · with inner container for free filling, capacity 500 ml
- · inner container can be removed for cleaning
- · side level indicator
- non-contact disinfectant dispensing
- illumination of the output area when the sensor is activated (blue light)
- with battery change indicator
- with locking system as protection against misuse
- maintenance-free
- 130 mm wide, 270 mm high and 113 mm deep, wall-mounted base 10 mm deep

Telephon: +49 5691 82-0

Fax: +49 5691 82-319

- for wall mounting
- made of high-quality stainless steel, coated white
- dispensing opening made of high-quality synthetic material, chrome-plated
- including non-corrosive HEWI fixing material
- batteries (AA 1.5 V / 4 pcs.) not included in the scope of supply
- CE and UKCA marking in accordance with EMC Directive 2014/30/EU