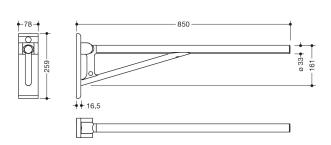

Dimensions in mm

## **Properties**

Swing-up grab bar, System 900

- · with a horizontal, round handle level
- for holding, supporting and raising the patient
- · can be folded upwards and folded downwards with braking
- permanently smooth-running, low-maintenance joint, preset in the factory
- 850 mm projection, 259 mm high and 78 mm wide, bar diameter 33 mm
- · load capacity up to 100 kg
- wall plate and extension arm made of high-quality synthetic material in HEWI colours 98 (signal white) and 92 (anthracite grey)
- top grab bar made of metal, in stainless steel look
- for mounting with corrosion-free and tested HEWI fixing material for different wall constructions (to be ordered separately)
- · sealing tape for sealing the fixing points is included in the scope of delivery
- produced in accordance with CE- and UKCA-Regulation (EU) 2017/745 on medical devices
- meets the requirements of DIN 18040, ÖNORM B1600/1601 and SIA 500