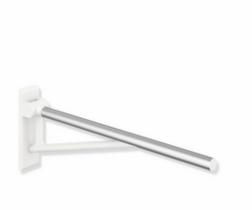

## **Properties**

Swing-up grab bar, System 900

- · with a horizontal, round handle level
- for holding, supporting and raising the patient
- · can be folded upwards and folded downwards with braking
- permanently smooth-running, low-maintenance joint, preset in the factory
- 850 mm projection, 259 mm high and 78 mm wide, bar diameter 33 mm
- · load capacity up to 100 kg
- wall plate and extension arm made of high-quality synthetic material in HEWI colours 98 (signal white) and 92 (anthracite grey)
- top grab bar made of metal, in stainless steel look
- for mounting with corrosion-free and tested HEWI fixing material for different wall constructions (to be ordered separately)
- · sealing tape for sealing the fixing points is included in the scope of delivery
- produced in accordance with CE- and UKCA-Regulation (EU) 2017/745 on medical devices
- meets the requirements of DIN 18040, ÖNORM B1600/1601 and SIA 500