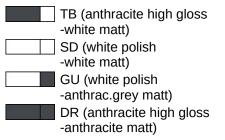

## Properties

Swing-up grab bar Basic with E left-hand version function button of the LifeSystem range

- more stable, One-arm folding support handle
- Non-slip and ergonomic grip pad
- serves to hold, Supporting and straightening
- · High-quality plastic surface and scratch-resistant powder coating
- · maximum product rigidity increases stability and creates a secure gripping feeling for the user
- with function button (E version)
- Left-hand version (from the user's line of sight)
- yellow button (bell symbol) is used to trigger a freely definable function (the function button does not fulfil the requirements for an emergency call in accordance with DIN VDE 0834-1)(convex, palpable pressure point)
- Cable with free cable ends for wall connection
- Includes white cover for flush-mounted box
- Control voltage max. 30 V = SELV, PELV, switching current up to max. 2 A
- Suitable for all standard concealed cisterns with electrical control
- Easy to fold upwards and downwards with cushioning
- low-maintenance, Permanently smooth-running joint, Preset ex works
- a defined stop prevents, that the folding support handle touches the wall
- Projection 750 mm , width 120 mm , Wall panel 202 mm high
- Grip pad 58 mm wide
- Aluminium cantilever, powder-coated in the HEWI colours signal white, glossy with plastic grip pad in SD (signal white), matt) and GU (anthracite, matt) or bracket anthracite, glossy with grip pad in TB (signal white, matt) and DR (anthracite, matt), with high-gloss chrome-plated design elements
- Paper roll holder 802.50.01160 and back support 802.51.90.. can be retrofitted simple assembly thanks to separate installation of the stainless steel mounting plate, matt polished
- concealed, Corrosion-free and tested HEWI fixing material for different wall structures (to be ordered separately)