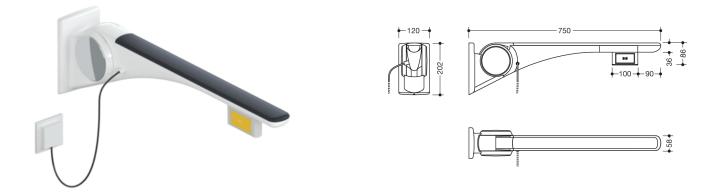

## Properties

Swing-up grab bar Basic with E left-hand version function button of the LifeSystem range

- more stable, One-arm folding support handle
- Non-slip and ergonomic grip pad
- serves to hold, Supporting and straightening
- · High-quality plastic surface and scratch-resistant powder coating
- · maximum product rigidity increases stability and creates a secure gripping feeling for the user
- with function button (E version)
- Left-hand version (from the user's line of sight)
- yellow button (bell symbol) is used to trigger a freely definable function (the function button does not fulfil the requirements for an emergency call in accordance with DIN VDE 0834-1)(convex, palpable pressure point)
- Cable with free cable ends for wall connection
- Includes white cover for flush-mounted box
- Control voltage max. 30 V = SELV, PELV, switching current up to max. 2 A
- Suitable for all standard concealed cisterns with electrical control
- Easy to fold upwards and downwards with cushioning
- low-maintenance, Permanently smooth-running joint, Preset ex works
- a defined stop prevents, that the folding support handle touches the wall
- Projection 750 mm , width 120 mm , Wall panel 202 mm high
- Grip pad 58 mm wide
- Aluminium cantilever, powder-coated in the HEWI colours signal white, glossy with plastic grip pad in SD (signal white), matt) and GU (anthracite, matt) or bracket anthracite, glossy with grip pad in TB (signal white, matt) and DR (anthracite, matt), with high-gloss chrome-plated design elements
- Paper roll holder 802.50.01160 and back support 802.51.90.. can be retrofitted simple assembly thanks to separate installation of the stainless steel mounting plate, matt polished
- concealed, Corrosion-free and tested HEWI fixing material for different wall structures (to be ordered separately)