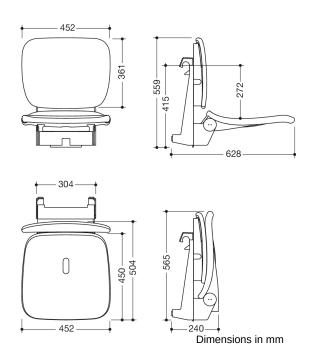

## **Properties**

Range 802 LifeSystem Comfort removable hanging seat, FR/CH variant

- · Ergonomically shaped seat with backrest
- Used for safe sitting in the shower area
- high-quality plastic surface and scratch-resistant powder coating seat can be folded up to save space
- maintenance-free, Permanently smooth-running joint
- 452 mm wide, 555 mm high, 628 mm deep
- 565 mm high and 240 mm deep when folded up
- seat 452 mm wide, 450 mm deep
- Seat with water drainage
- for mounting in all HEWI shower handrails and grab rails
- Stainless steel suspension, powder-coated in the HEWI colours signal white, glossy with seat/backrest surface made of high-quality PUR/integral rigid foam in SD (signal white), matt) or suspension in anthracite, glossy with seat/backrest surface in DR (anthracite, matt) with high-gloss chrome-plated design elements
  - is produced in accordance with CE and UKCA Regulation (EU) 2017/745 on medical devices
- Fulfils the SIA 500 requirements
- tested up to 200 kg
- Recommended maximum weight of the user: 150 kg
- A detailed list of the possible combinations of grab rails, Angled rails and shower handrails with matching hanging seats can be found in our online catalogue in the download area of the respective product.