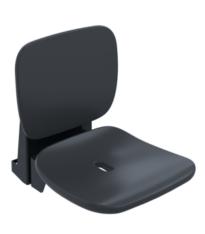

## **Properties**

Range 802 LifeSystem Comfort removable hanging seat, FR/CH variant

- · Ergonomically shaped seat with backrest
- Used for safe sitting in the shower area
- high-quality plastic surface and scratch-resistant powder coating seat can be folded up to save space
- maintenance-free, Permanently smooth-running joint
- 452 mm wide, 555 mm high, 628 mm deep
- 565 mm high and 240 mm deep when folded up
- seat 452 mm wide, 450 mm deep
- Seat with water drainage
- for mounting in all HEWI shower handrails and grab rails
- Stainless steel suspension, powder-coated in the HEWI colours signal white, glossy with seat/backrest surface made of high-quality PUR/integral rigid foam in SD (signal white), matt) or suspension in anthracite, glossy with seat/backrest surface in DR (anthracite, matt) with high-gloss chrome-plated design elements
  - is produced in accordance with CE and UKCA Regulation (EU) 2017/745 on medical devices
- Fulfils the SIA 500 requirements
- tested up to 200 kg
- Recommended maximum weight of the user: 150 kg
- A detailed list of the possible combinations of grab rails, Angled rails and shower handrails with matching hanging seats can be found in our online catalogue in the download area of the respective product.