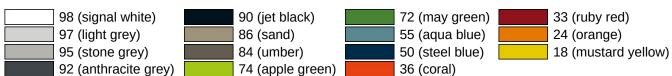

## **Properties**

Range 477 Electronic foam soap dispenser

- rectangular shaped housing with large radii
- · used to hold standard foam soap
- with inner container for free filling, capacity 500 ml
- inner container can be removed for cleaning
- · Side level indicator
- contactless foam soap dispenser
- enclosed sticker to identify the dispenser (if required to distinguish between soap dispenser, foam soap dispenser and disinfectant dispenser)
- Illumination of the output area when the sensor is activated (blue light)
- · With battery change indicator
- · With locking device as protection against misuse
- Maintenance-free
- 134 mm wide, 278 mm high and 106 mm deep
- For wall mounting
- body made of high-gloss polyamide in HEWI colour 98 (signal white)
- Frame element / removal opening made of high-gloss polyamide according to HEWI colour chart

## Colours / Surfaces

Telephon: +49 5691 82-0

Fax: +49 5691 82-319

info@hewi.de

www.hewi.com