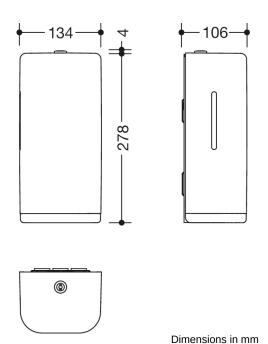

## **Properties**

Range 477 Electronic foam soap dispenser

- rectangular shaped housing with large radii
- · used to hold standard foam soap
- with inner container for free filling, capacity 500 ml
- inner container can be removed for cleaning
- · Side level indicator
- contactless foam soap dispenser
- enclosed sticker to identify the dispenser (if required to distinguish between soap dispenser, foam soap dispenser and disinfectant dispenser)
- Illumination of the output area when the sensor is activated (blue light)
- · With battery change indicator
- · With locking device as protection against misuse
- Maintenance-free
- 134 mm wide, 278 mm high and 106 mm deep
- For wall mounting
- body made of high-gloss polyamide in HEWI colour 98 (signal white)
- Frame element / removal opening made of high-gloss polyamide according to HEWI colour chart