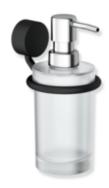

## **Properties**

System 815 Soap or disinfectant dispenser with holder

- · ring-shaped wall-mounted bracket with soap dispenser
- · bracket made of stainless steel, matt black powder-coated
- · soap dispenser made of high-quality, satin-finish crystal glass
- serves to hold commercially available liquid soap, disinfectants and gels
- high-quality chrome-plated pump head
- 83 mm wide, 167 mm high and 118 mm deep
- for wall mounting, concealed rose fixing
- for adhesive mounting, including adhesive set 815.00.001
- set includes adapter for adhesive mounting, cleaning cloth, dosing syringe with adhesive and two screws M4x6