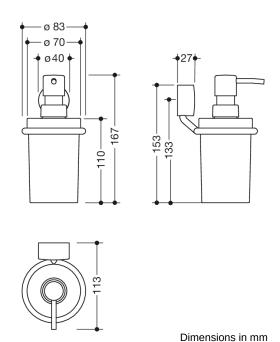

## **Properties**

System 815 Soap or disinfectant dispenser with holder

- · ring-shaped wall-mounted bracket with soap dispenser
- · bracket made of stainless steel, matt black powder-coated
- · soap dispenser made of high-quality, satin-finish crystal glass
- serves to hold commercially available liquid soap, disinfectants and gels
- high-quality chrome-plated pump head
- 83 mm wide, 167 mm high and 118 mm deep
- for wall mounting, concealed rose fixing
- for adhesive mounting, including adhesive set 815.00.001
- set includes adapter for adhesive mounting, cleaning cloth, dosing syringe with adhesive and two screws M4x6