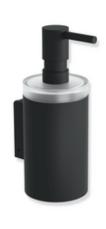

## **Properties**

Soap or disinfectant dispenser with holder System 162

- suitable for use at the washbasin
- · cylindrical wall holder
- holder made of high quality stainless steel, powder coated in the HEWI colours DC (matt black) with a pump head in matt black or DX (matt white) with a pump head in matt white
- holder with protective film on the inside for a secure, defined position and to protect the glass insert from damage

Telephon: +49 5691 82-0

Fax: +49 5691 82-319

- 182 mm high, 85 mm deep, diameter 70 mm
- soap dispenser made of high-quality, satin-finish crystal glass
- used to hold commercially available liquid soap, disinfectants and gels
- · capacity approx. 200 ml
- · for wall mounting, concealed fixing
- including non-corrosive HEWI fixing material