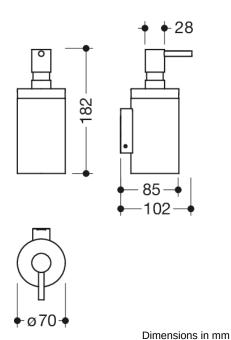

Telephon: +49 5691 82-0

Fax: +49 5691 82-319

- 182 mm high, 85 mm deep, diameter 70 mm
- soap dispenser made of high-quality, satin-finish crystal glass
- used to hold commercially available liquid soap, disinfectants and gels
- · capacity approx. 200 ml
- · for wall mounting, concealed fixing
- including non-corrosive HEWI fixing material