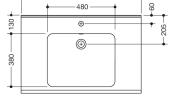

34

\*depending on the siphon used

850

Dimensions in mm

## Properties

Washbasin

- · made of mineral composite with non-porous surface, alpine white
- surge edge to the wall
- with shelf and deep rectangular basin with generous radii
- modular washbasin system: adaptive additional functions can be extended or removed
- wheelchair accessible to DIN 18040 and ÖNORM B1600/1601
- 850 mm wide and 550 mm deep
- wash bowl recess 100 mm
- prepared for single hole mixer tap
- includes overflow with rose and cover
- overflow can be replaced and renewed if necessary
- overflow is mounted between drain and siphon under the washbasin, h=25 mm, ø=70 mm
- weight capacity to EN 14688
- for hanger bolt fixing
- CE marking according to Construction Products Regulation No. 305/2011