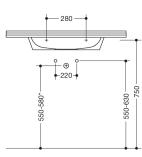

34

\*depending on the siphon used

850

Dimensions in mm

## Properties

Washbasin

- · made of mineral composite with non-porous surface, alpine white
- surge edge to the wall
- with shelf and deep rectangular basin with generous radii
- modular washbasin system: adaptive additional functions can be extended or removed
- wheelchair accessible to DIN 18040 and ÖNORM B1600/1601
- 850 mm wide and 550 mm deep
- wash bowl recess 100 mm
- prepared for single hole mixer tap
- includes overflow with rose and cover
- overflow can be replaced and renewed if necessary
- overflow is mounted between drain and siphon under the washbasin, h=25 mm, ø=70 mm
- weight capacity to EN 14688
- for hanger bolt fixing
- CE marking according to Construction Products Regulation No. 305/2011