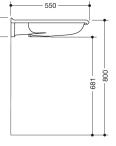

34

\*depending on the siphon used

850

Dimensions in mm

## Properties

Washbasin

- · made of mineral composite with non-porous surface, alpine white
- surge edge to the wall
- with shelf and deep rectangular basin with generous radii
- modular washbasin system: adaptive additional functions can be extended or removed
- wheelchair accessible to DIN 18040 and ÖNORM B1600/1601
- 850 mm wide and 550 mm deep
- wash bowl recess 100 mm
- prepared for single hole mixer tap
- includes overflow with rose and cover
- overflow can be replaced and renewed if necessary
- overflow is mounted between drain and siphon under the washbasin, h=25 mm, ø=70 mm
- weight capacity to EN 14688
- for hanger bolt fixing
- CE marking according to Construction Products Regulation No. 305/2011