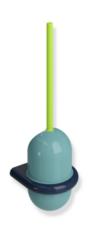

## **Properties**

Series 477 ICONIC Toilet brush unit

- Three-colour Toilet brush unit
- made of high gloss polyamide
- Container: 55 (aqua blue), Holder: 50 (steel blue), Brush handle:74 (apple green)
- Brush handle with replaceable black polyamide brush head
- Brush head with curved bottom and spherical, partially open top in ring-shaped holder