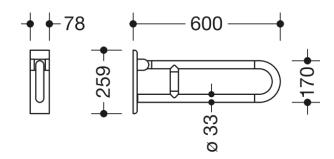

Dimensions in mm

## Properties

Series 801 ICONIC Hinged support rail

- Three-coloured folding support handle
- · Made of matt polyamide
- Cantilever: 55 (aqua blue), Wall plate: 50 (steel blue), Support: 74 (apple green)
- Two parallel rails, arranged on top of each other, bars joined together by a connecting arch
- is used for holding and supporting with continuous, corrosion resistant steel core and wall plate made of polyamide with integrated steel core
- · Can be folded upwards and folded downwards with braked movement
- Mounting on the wall with wall-specific HEWI mounting material (to be ordered separately)
- Sealing tape for sealing the fixing points is included in the delivery
- Concealed mounting
- tested up to 150 kg when used with HEWI fixing material
- · Recommended maximum weight of the user: 150 kg
- Projection 600 mm , Height 259 mm and width 78 mm , Rail 33 mm in diameter
- Toilet roll holder 801.50B011, Toilet flushing mechanism (radio) 801.50B060 and floor supports 950.50.021XA and 950.50.023XA retrofittable
- Produced in accordance with Regulation (EU) 2017/745 on medical devices
- Fulfils the DIN 18040 requirements