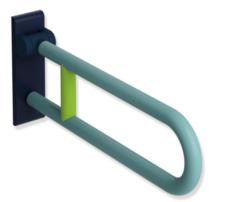

## Properties

Series 801 ICONIC Hinged support rail

- Three-coloured folding support handle
- · Made of matt polyamide
- Cantilever: 55 (aqua blue), Wall plate: 50 (steel blue), Support: 74 (apple green)
- Two parallel rails, arranged on top of each other, bars joined together by a connecting arch
- is used for holding and supporting with continuous, corrosion resistant steel core and wall plate made of polyamide with integrated steel core
- · Can be folded upwards and folded downwards with braked movement
- Mounting on the wall with wall-specific HEWI mounting material (to be ordered separately)
- Sealing tape for sealing the fixing points is included in the delivery
- Concealed mounting
- tested up to 150 kg when used with HEWI fixing material
- · Recommended maximum weight of the user: 150 kg
- Projection 600 mm , Height 259 mm and width 78 mm , Rail 33 mm in diameter
- Toilet roll holder 801.50B011, Toilet flushing mechanism (radio) 801.50B060 and floor supports 950.50.021XA and 950.50.023XA retrofittable
- Produced in accordance with Regulation (EU) 2017/745 on medical devices
- Fulfils the DIN 18040 requirements