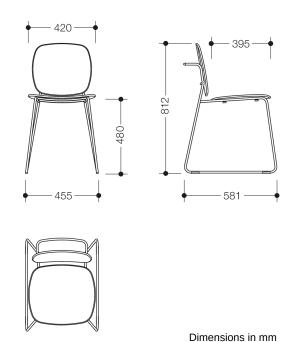

## Bath chair

- more mobile, multipurpose stool with towel rail from the re seat range
- · suitable for the showers
- · sophisticated round tube design combined with an ergonomic two-part seat
- · pleasantly warm seat and backrest made of high-quality PIR plastic (post-industrial recycled), lightly textured
- Weight: 7.6 kg
- 812 mm tall, 455 mm wide
- · seat 420 mm wide
- Seat height: 480 mm
- Seat and backrest made of high-quality PIR plastic (post-industrial recycled) in HEWI colours JB (forest green)
  or JC (dark granite grey) with powder-coated frame in DC matt black finish