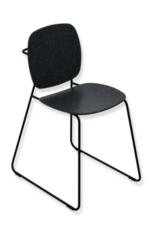

## Bath chair

- more mobile, multipurpose stool with towel rail from the re seat range
- · suitable for the showers
- · sophisticated round tube design combined with an ergonomic two-part seat
- · pleasantly warm seat and backrest made of high-quality PIR plastic (post-industrial recycled), lightly textured
- Weight: 7.6 kg
- 812 mm tall, 455 mm wide
- · seat 420 mm wide
- Seat height: 480 mm
- Seat and backrest made of high-quality PIR plastic (post-industrial recycled) in HEWI colours JB (forest green)
  or JC (dark granite grey) with powder-coated frame in DC matt black finish

Telephon: +49 5691 82-0

Fax: +49 5691 82-319

- · equipped with black, anti-slip feet
- · tested up to 200 kg
- Recommended maximum weight of the user: 150 kg