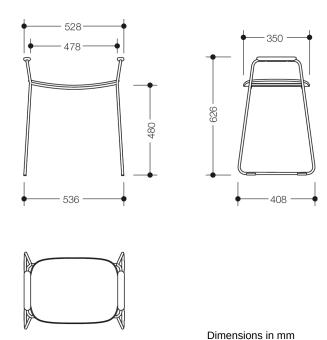

## **Properties**

Shower stool

- · light, Light stool from the re seat range
- · suitable for the showers

discreet round tube design combined with an ergonomically curved seat

- generously sized,, pleasantly warm seat made of high-quality PIR plastic (post-industrial recycled), lightly textured
- · With side support handles for easy sitting down and standing up
- Weight: 6.8 kg
- 626 mm tall, 536 mm wide
- seat 478 mm wide
- Seat height: 480 mm
- Seat and arm pads made of high-quality PIR plastic (post-industrial recycled) in the HEWI colours JB (forest green) or JC (dark granite grey) with powder-coated frame in deep matt black