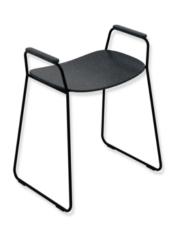

## **Properties**

Shower stool

- · light, Light stool from the re seat range
- · suitable for the showers

discreet round tube design combined with an ergonomically curved seat

- generously sized,, pleasantly warm seat made of high-quality PIR plastic (post-industrial recycled), lightly textured
- · With side support handles for easy sitting down and standing up
- Weight: 6.8 kg
- 626 mm tall, 536 mm wide
- seat 478 mm wide
- Seat height: 480 mm
- Seat and arm pads made of high-quality PIR plastic (post-industrial recycled) in the HEWI colours JB (forest green) or JC (dark granite grey) with powder-coated frame in deep matt black