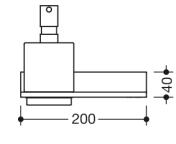

## **Properties**

System 900 Q shelf with a soap or disinfectant dispenser

- for use at the washbasin
- shelf in a geometric square design
- metal shelf, powder coated in the HEWI colours DC (matt black) with a pump head in matt black, DX (matt white) with a pump head in matt white or SC (matt dark grey pearl mica) with a pump head in matt black
- with a protective insert made of plastic for a secure, defined position and to protect the glass insert from damage
- width 200 mm, height 158 mm, depth 98 mm
- soap dispenser made of high-quality, satin-finished crystal glass
- capacity approx. 250 ml
- concealed fixing, for wall mounting
- includes corrosion-free HEWI fixing materials