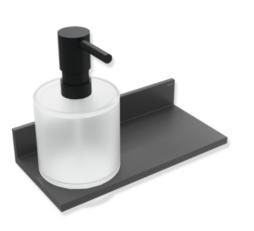

## **Properties**

System 900 Q shelf with a soap or disinfectant dispenser

- for use at the washbasin
- shelf in a geometric square design
- metal shelf, powder coated in the HEWI colours DC (matt black) with a pump head in matt black, DX (matt white) with a pump head in matt white or SC (matt dark grey pearl mica) with a pump head in matt black
- with a protective insert made of plastic for a secure, defined position and to protect the glass insert from damage
- width 200 mm, height 158 mm, depth 98 mm
- soap dispenser made of high-quality, satin-finished crystal glass
- capacity approx. 250 ml
- concealed fixing, for wall mounting
- includes corrosion-free HEWI fixing materials