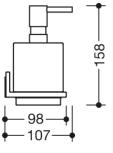

## **Properties**

System 900 Q shelf with a soap or disinfectant dispenser

- for use at the washbasin
- shelf in a geometric square design
- metal shelf, powder coated in the HEWI colours DC (matt black) with a pump head in matt black, DX (matt white) with a pump head in matt white or SC (matt dark grey pearl mica) with a pump head in matt black
- with a protective insert made of plastic for a secure, defined position and to protect the glass insert from damage
- width 200 mm, height 158 mm, depth 98 mm
- soap dispenser made of high-quality, satin-finished crystal glass
- capacity approx. 250 ml
- concealed fixing, for wall mounting
- includes corrosion-free HEWI fixing materials