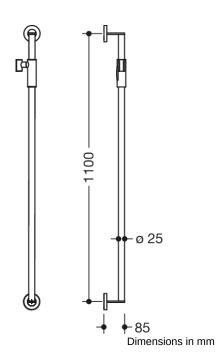

## **Properties**

Rail with shower head holder, System 900

- · vertical rail with supports perpendicular to the wall, Fixing rosettes and magnetic shower holder
- Centre-to-centre 1100 mm, 85 mm deep
- Rod diameter 25 mm, Tube thickness 1.5 mm, Rosette diameter 70 mm
- made of high quality stainless steel, powder-coated in HEWI colours VH (white deep matt), CV (deep matt black) and ER (deep matt dark grey pearl mica), each with powder-coated, magentic shower holder
- Suitable for hand showers from various manufacturers
- simple and intuitive one-hand operation
- Shower holder is infinitely adjustable, Automatic fixation by magnets
- wear-free clamping mechanism
- · conical holder on the shower holder can be adjusted to any angle
- including corrosion-free and tested HEWI fixing material for wall mounting
- Additional sealing of the drilling points possible with sealing element (included in delivery)