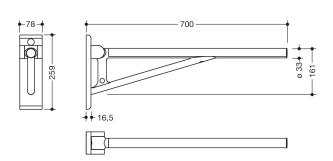

Dimensions in mm

## **Properties**

Hinged support rail, System 950

- · with a horizontal, round gripping level
- · serves to hold, Supporting and straightening
- · Can be folded upwards and folded downwards with braked movement
- Permanently smooth-running, low-maintenance joint, Preset ex works
- Projection 700mm, Height 259mm and width 78mm, rail diameter 33 mm
- · Weight capacity up to 100kg
- Wall plate and bracket made of high-quality plastic in the HEWI colours 98 (signal white) and 90 (deep black)
- Metal upper rail, powder-coated in the HEWI colours deep matt black in combination with black bracket and wall plate and deep matt white in combination with white bracket and wall plate
- for mounting with non-corrosive and tested HEWI fixing material for different wall systems (to be ordered separately).