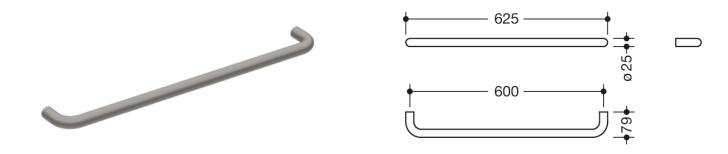

Dimensions in mm

## **Properties**

Grab rail Series 480

- Cylindrical rod with curved wall connection without fixing rosettes
- · Used for holding and supporting
- Not suitable for use with suspended seats
- · Centre distance 600 mm, 79 mm deep
- Rod diameter 25 mm, Tube thickness 2 mm
- Made from high-quality stainless steel, powder-coated in the HEWI colours DX (deep matt white), DC (matt black) and SC (matt dark grey pearl mica)
- Including non-corrosive and tested HEWI fixing material for wall mounting and sealing tape to seal the drilling points