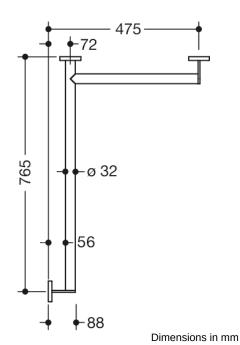

## **Properties**

Support grab rail, System 900

- horizontally arranged, joined at right-angles with mounting roses
- Version right
- Horizontal lengths 765 mm and 475 mm, 88 mm deep
- Rod diameter 32 mm, Tube thickness 2 mm, Rosette diameter 70 mm
- · Made from high-quality stainless steel, chrome-plated
- reduced number of mounting roses due to innovative corner connection
- including non-corrosive and tested HEWI fixing material for wall mounting and sealing tape to seal the drilling points
- Please note when using with suspended seats: Compatibility check required.
- tested up to 200 kg when used with HEWI fixing material
- · Recommended maximum weight of the user: 150 kg
- A detailed list of the possible combinations of grab rails, Angled rails and shower handrails with matching hanging seats can be found in our online catalogue in the download area of the respective product.