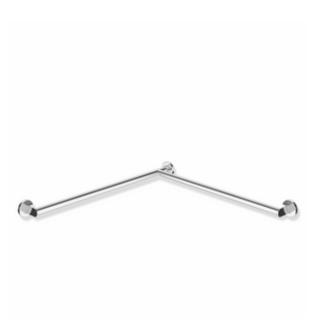

## **Properties**

Support grab rail, System 900

- horizontally arranged, joined at right-angles with mounting roses
- Version right
- Horizontal lengths 765 mm and 475 mm, 88 mm deep
- Rod diameter 32 mm, Tube thickness 2 mm, Rosette diameter 70 mm
- · Made from high-quality stainless steel, chrome-plated
- reduced number of mounting roses due to innovative corner connection
- including non-corrosive and tested HEWI fixing material for wall mounting and sealing tape to seal the drilling points
- Please note when using with suspended seats: Compatibility check required.
- tested up to 200 kg when used with HEWI fixing material
- · Recommended maximum weight of the user: 150 kg
- A detailed list of the possible combinations of grab rails, Angled rails and shower handrails with matching hanging seats can be found in our online catalogue in the download area of the respective product.