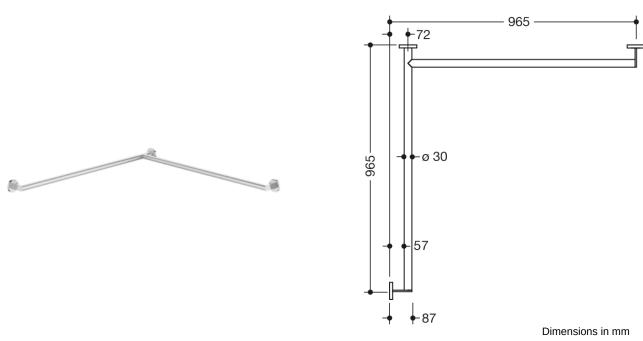

## **Properties**

Support grab rail, System 900

- horizontally arranged, joined at right-angles with mounting roses
- Version right
- Horizontal lengths 965 mm, 87 mm deep
- Rod diameter 30 mm, Tube thickness 2 mm, Rosette diameter 70 mm
- Made from high-quality stainless steel, chrome-plated
- reduced number of mounting roses due to innovative corner connection
- including non-corrosive and tested HEWI fixing material for wall mounting and sealing tape to seal the drilling points
- Please note when using with suspended seats: Compatibility check required.
- tested up to 200 kg when used with HEWI fixing material
- Recommended maximum weight of the user: 150 kg
- A detailed list of the possible combinations of grab rails, Angled rails and shower handrails with matching hanging seats can be found in our online catalogue in the download area of the respective product.