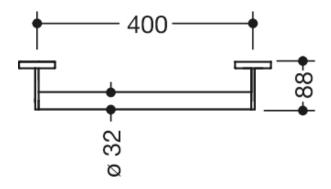

Dimensions in mm

## Properties

Support rail, System 900

- · Straight bar with uprights and rosettes moulded to the wall
- Centre distance 400 mm, 88 mm deep
- · Rod diameter 32 mm, Tube thickness 2 mm, Rosette diameter 70 mm
- Made from high-quality stainless steel, matt polished
- including corrosion-free and tested HEWI fixing material for wall mounting and sealing tape to seal the drilling points
- Please note when using with suspended seats: Compatibility check required.
- tested up to 200 kg when used with HEWI fixing material
- · Recommended maximum weight of the user: 150 kg
- A detailed list of the possible combinations of grab rails, Angled rails and shower handrails with matching hanging seats can be found in our online catalogue in the download area of the respective product.