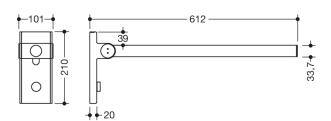

Dimensions in mm

## **Properties**

Mono hinged support rail, Design (A), System 900

- with a horizontal, round gripping level
- Can be folded upwards and folded downwards with braked movement
- Projection 600 mm, Height 210 mm and width 101 mm, rail diameter 33.7 mm
- Made from high-quality stainless steel, matt polished
- for mounting with non-corrosive and tested HEWI fixing material for different wall systems (to be ordered separately).