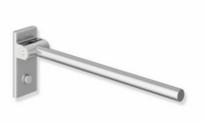

## **Properties**

Mono hinged support rail, Design (A), System 900

- with a horizontal, round gripping level
- Can be folded upwards and folded downwards with braked movement
- Projection 600 mm, Height 210 mm and width 101 mm, rail diameter 33.7 mm
- Made from high-quality stainless steel, matt polished
- for mounting with non-corrosive and tested HEWI fixing material for different wall systems (to be ordered separately).

Sealing tape for sealing the fixing points is included in the delivery

- tested up to 150 kg when used with HEWI fixing material
- Recommended maximum weight of the user: 150 kg
- is produced in accordance with CE and UKCA Regulation (EU) 2017/745 on medical devices
- Fulfils the DIN 18040 requirements