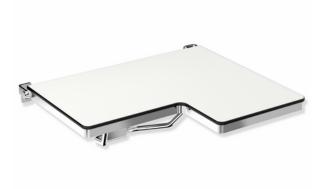

## Properties

Shower folding seat, L-shape (USA)

- made of high-quality polished stainless steel with one-piece HPL seat, screwed from the underside
- functions as a secure seat in the shower area
- can be folded up
- wall bracket made of stainless steel
- projecting seat element left
- projecting seat element: 13 inch (330 mm) wide and 22 13/16 inch (580 mm) deep
- narrow seat element: 13 inch (330 mm) wide and 15 3/4 inch (400 mm) deep
- low-maintenance brakes on shower seat allow seat surface to remain in an upright position after folding up
- · surfaces enable easy cleaning and hygiene
- additional wall support with high-quality polished stainless steel bracket with high-quality polished stainless steel wall bracket
- includes fixing material for mounting to cavity walls with wood backlining of two 2 inch x 12 inch laminate or hardwood boards connected with a 1/2 inch x 12 inch plywood board
- maximum loading capacity 450 lbs (204 kg)
- meets requirements according to 2010 ADA standards and ICC / ANSI A117.1-2017
- shipping only possible on pallet