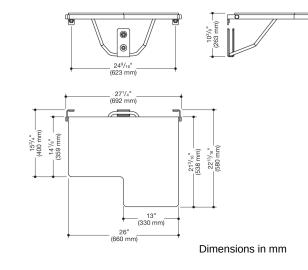

## Properties

Shower folding seat, L-shape (USA)

- made of high-quality polished stainless steel with one-piece HPL seat, screwed from the underside
- functions as a secure seat in the shower area
- can be folded up
- wall bracket made of stainless steel
- projecting seat element left
- projecting seat element: 13 inch (330 mm) wide and 22 13/16 inch (580 mm) deep
- narrow seat element: 13 inch (330 mm) wide and 15 3/4 inch (400 mm) deep
- low-maintenance brakes on shower seat allow seat surface to remain in an upright position after folding up
- · surfaces enable easy cleaning and hygiene
- additional wall support with high-quality polished stainless steel bracket with high-quality polished stainless steel wall bracket
- includes fixing material for mounting to cavity walls with wood backlining of two 2 inch x 12 inch laminate or hardwood boards connected with a 1/2 inch x 12 inch plywood board
- maximum loading capacity 450 lbs (204 kg)
- meets requirements according to 2010 ADA standards and ICC / ANSI A117.1-2017
- shipping only possible on pallet