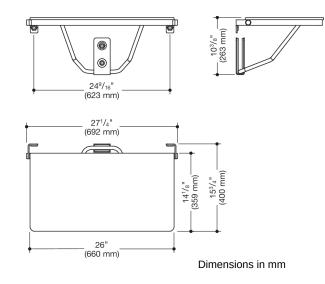

## Properties

Shower folding seat, rectangular (USA)

- made of high-quality polished stainless steel with one-piece HPL seat, screwed from the underside
- functions as a secure seat in the shower area
- can be folded up
- wall bracket made of stainless steel
- low-maintenance brakes on shower seat allow seat surface to remain in an upright position after folding up
- surfaces enable easy cleaning and hygiene
- additional wall support with high-quality polished stainless steel bracket with high-quality polished stainless steel wall bracket
- 26 inch (660 mm) wide and 15 3/4 inch (400 mm) deep
- includes fixing material for mounting to cavity walls with wood backlining of two 2 inch x 12 inch laminate or hardwood boards connected with a 1/2 inch x 12 inch plywood board
- maximum loading capacity 450 lbs (204 kg)
- meets requirements according to 2010 ADA standards and ICC / ANSI A117.1-2017
- shipping only possible on pallet