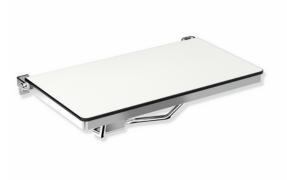

## Properties

Shower folding seat, rectangular (USA)

- made of high-quality polished stainless steel with one-piece HPL seat, screwed from the underside
- functions as a secure seat in the shower area
- can be folded up
- wall bracket made of stainless steel
- low-maintenance brakes on shower seat allow seat surface to remain in an upright position after folding up
- surfaces enable easy cleaning and hygiene
- additional wall support with high-quality polished stainless steel bracket with high-quality polished stainless steel wall bracket
- 26 inch (660 mm) wide and 15 3/4 inch (400 mm) deep
- includes fixing material for mounting to cavity walls with wood backlining of two 2 inch x 12 inch laminate or hardwood boards connected with a 1/2 inch x 12 inch plywood board
- maximum loading capacity 450 lbs (204 kg)
- meets requirements according to 2010 ADA standards and ICC / ANSI A117.1-2017
- shipping only possible on pallet