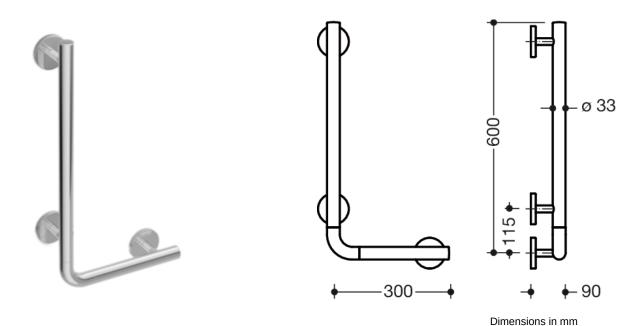

## Properties

WARM TOUCH angled handle

- Rails arranged vertically and horizontally, rods connected at right angles
- Used for holding and supporting
- Made from high-quality chrome-optic coated polyamide with a warm feel
- With continuous, corrosion-resistant steel core
- horizontal length 300 mm, vertical length 600 mm, 90 mm depth, Rod diameter 33 mm
- Wall connection with filigree supports straight to the wall (diameter 18 mm) and flat rosettes
- Rosette diameter 80 mm, cap height 13 mm
- Simple installation thanks to individually mountable fastening plates made of high-quality stainless steel for attaching the angled handle
- · Can be mounted on the right and left side
- tested up to 200 kg when used with HEWI fixing material
- · Recommended maximum weight of the user: 150 kg
- · including corrosion-free HEWI fixing material