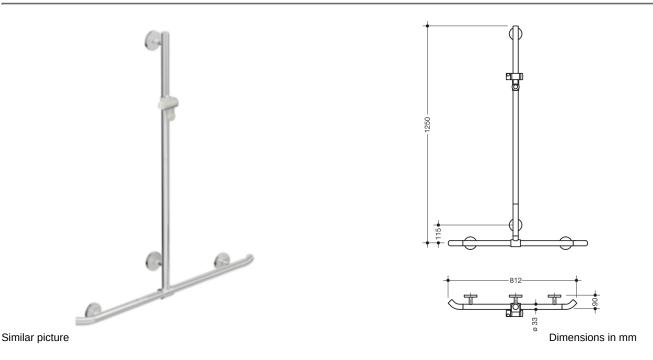

## **Properties**

Shower, Bath handrail with WARM TOUCH shower rail

- · Rails arranged vertically and horizontally, Rods connected at right angles with shower head holder
- with 45° end bends pointing towards the wall
- With vertical rail with shower head holder that can be moved to the side (for installation)
- · Made from high-quality chrome-optic coated polyamide with a warm feel
- Shower holder made of high-quality polyamide in HEWI colour 92 (anthracite grey)
- · With continuous, corrosion-resistant steel core
- Vertical length 1250 mm, Horizontal length 812 mm
- · Depth 90 mm, Rod diameter 33 mm
- Wall connection with filigree supports straight to the wall (diameter 18 mm) and flat rosettes
- Rosette diameter 80 mm, cap height 13 mm
- Shower head holder can be continuously tilted and, after pulling or pushing a large lever, its height can be adjusted
- Conical adapter on shower head holder makes it easier to hook in the shower head
- Suitable for hand showers from various manufacturers
- Simple installation thanks to individually mountable fastening plates made of high-quality stainless steel for attaching the shower tray., Bath handrail
- including corrosion-free HEWI fixing material
- Please note when using with suspended seats: Compatibility check required.
- tested up to 200 kg when used with HEWI fixing material
- Recommended maximum weight of the user: 150 kg
- A detailed list of the possible combinations of grab rails, Angled rails and shower handrails with matching hanging seats can be found in our online catalogue in the download area of the respective product.