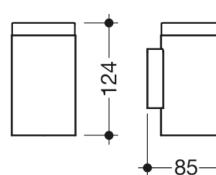

Dimensions in mm

Similar picture

## **Properties**

System 162 Tumbler with holder

- cylindrical wall holder
- holder made of high-quality satin stainless steel
- · holder with protective film on the inside for a secure, defined position and to protect the insert from damage
- diameter 70 mm, 124 mm high and 85 mm deep
- cylindrical tumbler made of high-quality polyamide in HEWI colours 90 (jet black), 92 (anthracite grey), 98 (signal white), 99 (pure white)
- for wall mounting, concealed fixing
- including non-corrosive HEWI fixing material