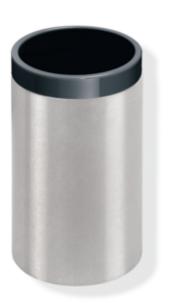

## **Properties**

System 162 Tumbler with holder

- cylindrical wall holder
- holder made of high-quality satin stainless steel
- · holder with protective film on the inside for a secure, defined position and to protect the insert from damage
- diameter 70 mm, 124 mm high and 85 mm deep
- cylindrical tumbler made of high-quality polyamide in HEWI colours 90 (jet black), 92 (anthracite grey), 98 (signal white), 99 (pure white)
- for wall mounting, concealed fixing
- including non-corrosive HEWI fixing material