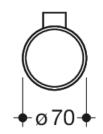

Dimensions in mm

Similar picture

## **Properties**

System 162 Tumbler with holder

- cylindrical wall holder
- holder made of high-quality satin stainless steel
- · holder with protective film on the inside for a secure, defined position and to protect the insert from damage
- diameter 70 mm, 124 mm high and 85 mm deep
- cylindrical tumbler made of high-quality polyamide in HEWI colours 90 (jet black), 92 (anthracite grey), 98 (signal white), 99 (pure white)
- for wall mounting, concealed fixing
- including non-corrosive HEWI fixing material