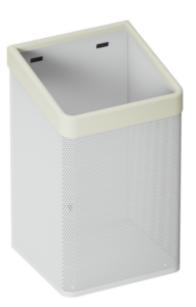

## **Properties**

- Range 477 Paper towel basket
- · rectangular container made of perforated sheet metal with polyamide top
- serves as waste bin for used paper towels
- removable top holds and covers waste bags
- free-standing or wall-mounted
- 307 mm wide, 515 mm high and 288 mm deep
- perforated sheet metal, white
- made of high-quality matt polyamide in HEWI colours 99 (pure white), 98 (signal white), 97 (light grey), 95 (stone grey) and 92 (anthracite grey)