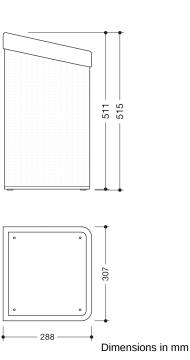

## **Properties**

- Range 477 Paper towel basket
- · rectangular container made of perforated sheet metal with polyamide top
- serves as waste bin for used paper towels
- removable top holds and covers waste bags
- free-standing or wall-mounted
- 307 mm wide, 515 mm high and 288 mm deep
- perforated sheet metal, white
- made of high-quality matt polyamide in HEWI colours 99 (pure white), 98 (signal white), 97 (light grey), 95 (stone grey) and 92 (anthracite grey)