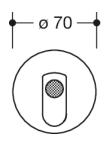

Dimensions in mm

## **Properties**

Range 477 Wall hook

- right-angled bend, cylindrical hook with fixing rose and black door stop
- for hanging up towels and other pieces of clothing and other utensils
- · anti-theft protection through concealed screw fixing
- 115 mm deep, rose diameter 70 mm
- made of high-quality polyamide according to HEWI colour chart