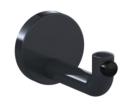

## **Properties**

Range 477 Wall hook

- right-angled bend, cylindrical hook with fixing rose and black door stop
- for hanging up towels and other pieces of clothing and other utensils
- · anti-theft protection through concealed screw fixing
- 115 mm deep, rose diameter 70 mm
- made of high-quality polyamide according to HEWI colour chart