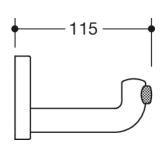

Dimensions in mm

## **Properties**

Range 477 Wall hook

- right-angled bend, cylindrical hook with fixing rose and black door stop
- for hanging up towels and other pieces of clothing and other utensils
- · anti-theft protection through concealed screw fixing
- 115 mm deep, rose diameter 70 mm
- made of high-quality polyamide according to HEWI colour chart