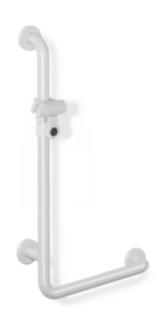

## **Properties**

Range 801 L-shaped support rail with shower head holder

- vertically and horizontally arranged, rails connected at right-angles with fixing roses made of synthetic material and shower head holder
- vertical length 1100 mm, horizontal lengths 600 mm, 91 mm deep
- bar diameter 33 mm, rose diameter 70 mm
- · suitable for shower heads of various manufacturers
- shower head holder can be continuously tilted and, after pulling or pushing a large lever, its height can be adjusted
- · conical adapter on shower head holder makes it easier to hook in the handheld shower head

Telephon: +49 5691 82-0

Fax: +49 5691 82-319

- for wall mounting with special HEWI fixing materials and roses
- can be mounted in left hand or right hand position
- · made of high-quality polyamide according to HEWI colour chart
- · with continuous core made of corrosion-proof steel and metal with stainless steel reinforced end bends
- fulfils the ÖNORM B1600/1601 and SIA 500 requirements
- Please note when using with hanging seats: Compatibility check required.
- A detailed list of possible combinations of hand rails, L-shaped rails and shower handrails with matching hanging seats can be found in our online catalogue in the download area of the respective product.