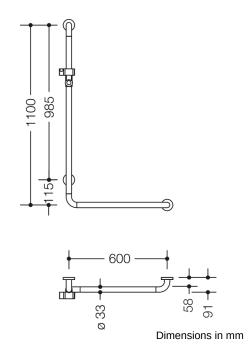

## **Properties**

Range 801 L-shaped support rail with shower head holder

- vertically and horizontally arranged, rails connected at right-angles with fixing roses made of synthetic material and shower head holder
- vertical length 1100 mm, horizontal lengths 600 mm, 91 mm deep
- bar diameter 33 mm, rose diameter 70 mm
- · suitable for shower heads of various manufacturers
- shower head holder can be continuously tilted and, after pulling or pushing a large lever, its height can be adjusted
- · conical adapter on shower head holder makes it easier to hook in the handheld shower head