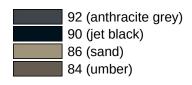

## Colours / Surfaces

|   | 99 (pure white)   |
|---|-------------------|
|   | 98 (signal white) |
|   | 97 (light grey)   |
| 2 | 95 (stone grev)   |