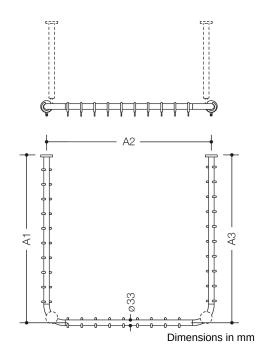

## **Properties**

Range 801 Shower curtain rail

- horizontally arranged rails connected at right-angles in U-shape, with curtain rings
- · for installing a shower curtain
- · with metal core
- fixing with roses to wall and ceiling, ceiling support required, max. 600 mm long
- with 45 curtain rings
- made-to-measure lengths from 220 mm to 1700 mm, rail diameter 33 mm, rose diameter 70 mm
- made of high-quality polyamide according to HEWI colour chart