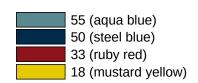

## Colours / Surfaces

|   | 99 (pure white)   |
|---|-------------------|
|   | 98 (signal white) |
|   | 97 (light grey)   |
| 2 | 95 (stone grev)   |