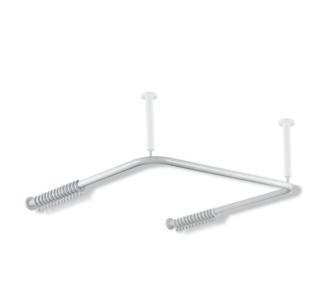

## **Properties**

Range 801 Shower curtain rail

- horizontally arranged rails connected at right-angles in U-shape, with curtain rings
- · for installing a shower curtain
- · with metal core
- fixing with roses to wall and ceiling, ceiling support required, max. 600 mm long
- with 45 curtain rings
- made-to-measure lengths from 220 mm to 1700 mm, rail diameter 33 mm, rose diameter 70 mm
- made of high-quality polyamide according to HEWI colour chart