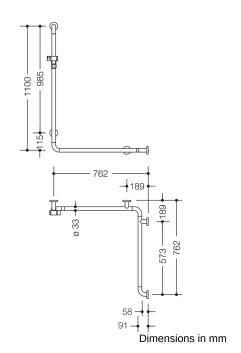

## **Properties**

Range 801 Rail with vertical support bar and shower head holder

- vertically and horizontally arranged, rails connected at right-angles with fixing roses made of synthetic material and shower head holder
- vertical length 1100 mm, horizontal lengths 762 mm, 91 mm deep
- bar diameter 33 mm, rose diameter 70 mm
- suitable for shower heads of various manufacturers
- shower head holder can be continuously tilted and, after pulling or pushing a large lever, its height can be adjusted
- · conical adapter on shower head holder makes it easier to hook in the handheld shower head
- for wall mounting with special HEWI fixing materials and roses
- can be mounted in left hand or right hand position
- · made of high-quality polyamide according to HEWI colour chart
- with continuous core made of corrosion-proof steel and metal with stainless steel reinforced end bends
- Please note when using with hanging seats: Compatibility check required.
- A detailed list of possible combinations of hand rails, L-shaped rails and shower handrails with matching hanging seats can be found in our online catalogue in the download area of the respective product.