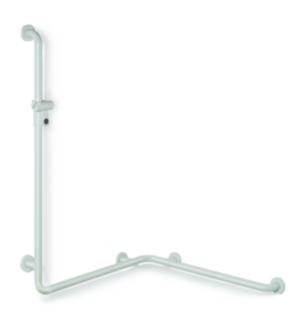

## **Properties**

Range 801 Rail with vertical support bar and shower head holder

- vertically and horizontally arranged, rails connected at right-angles with fixing roses made of synthetic material and shower head holder
- vertical length 1100 mm, horizontal lengths 762 mm, 91 mm deep
- bar diameter 33 mm, rose diameter 70 mm
- suitable for shower heads of various manufacturers
- shower head holder can be continuously tilted and, after pulling or pushing a large lever, its height can be adjusted
- · conical adapter on shower head holder makes it easier to hook in the handheld shower head
- for wall mounting with special HEWI fixing materials and roses
- can be mounted in left hand or right hand position
- · made of high-quality polyamide according to HEWI colour chart
- with continuous core made of corrosion-proof steel and metal with stainless steel reinforced end bends
- Please note when using with hanging seats: Compatibility check required.
- A detailed list of possible combinations of hand rails, L-shaped rails and shower handrails with matching hanging seats can be found in our online catalogue in the download area of the respective product.