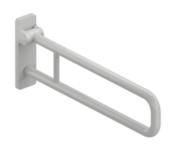

## **Properties**

Range 801 Hinged support rail

- · two parallel rails running one above the other joined by a connecting bend
- for holding on to and providing support
- · weight capacity 100 kg
- with continuous, corrosion resistant metal core and wall plate made of synthetic material with integrated steel core
- can be folded upwards and, folded downwards with braking mechanism
- for wall mounting with wall-specific HEWI fixing material (must be ordered separately)
- sealing tape for sealing the fixing points is included in the scope of supply
- · concealed fixing
- 850 mm projection, 259 mm high and 78 mm deep, 33 mm rail diameter
- made of high-quality polyamide according to HEWI colour chart
- toilet roll holder 801.50.011, WC flushing mechanism (radio-controlled) 801.50.060 and floor supports 950.50.021XA and 950.50.023XA for retrofitting
- produced in accordance with CE- and UKCA-Regulation (EU) 2017/745 on medical devices
- fulfils the DIN 18040 requirements