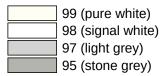

ore and wall plate made of synthetic material with integrated steel core
- can be folded upwards and, folded downwards with braking mechanism
- for wall mounting with wall-specific HEWI fixing material (must be ordered separately)
- sealing tape for sealing the fixing points is included in the scope of supply
- · concealed fixing
- 850 mm projection, 259 mm high and 78 mm deep, 33 mm rail diameter
- made of high-quality polyamide according to HEWI colour chart
- toilet roll holder 801.50.011, WC flushing mechanism (radio-controlled) 801.50.060 and floor supports 950.50.021XA and 950.50.023XA for retrofitting
- produced in accordance with CE- and UKCA-Regulation (EU) 2017/745 on medical devices
- fulfils the DIN 18040 requirements

## **Awards**



## Certificates



## Colours / Surfaces





Telephon: +49 5691 82-0

Fax: +49 5691 82-319