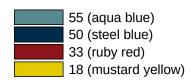

integrated steel core
- can be folded upwards and, folded downwards with braking mechanism
- for wall mounting with wall-specific HEWI fixing material (must be ordered separately)
- sealing tape for sealing the fixing points is included in the scope of supply
- · concealed fixing
- 850 mm projection, 259 mm high and 78 mm deep, 33 mm rail diameter
- made of high-quality polyamide according to HEWI colour chart
- toilet roll holder 801.50.011, WC flushing mechanism (radio-controlled) 801.50.060 and floor supports 950.50.021XA and 950.50.023XA for retrofitting
- produced in accordance with CE- and UKCA-Regulation (EU) 2017/745 on medical devices
- fulfils the DIN 18040 requirements

## **Awards**



## Certificates



## Colours / Surfaces





Telephon: +49 5691 82-0

Fax: +49 5691 82-319