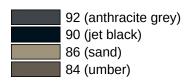

e and wall plate made of synthetic material with integrated steel core
- can be folded upwards and, folded downwards with braking mechanism
- for wall mounting with wall-specific HEWI fixing material (must be ordered separately)
- sealing tape for sealing the fixing points is included in the scope of supply
- · concealed fixing
- 850 mm projection, 259 mm high and 78 mm deep, 33 mm rail diameter
- made of high-quality polyamide according to HEWI colour chart
- toilet roll holder 801.50.011, WC flushing mechanism (radio-controlled) 801.50.060 and floor supports 950.50.021XA and 950.50.023XA for retrofitting
- produced in accordance with CE- and UKCA-Regulation (EU) 2017/745 on medical devices
- fulfils the DIN 18040 requirements

## **Awards**



## Certificates



## Colours / Surfaces





Telephon: +49 5691 82-0

Fax: +49 5691 82-319