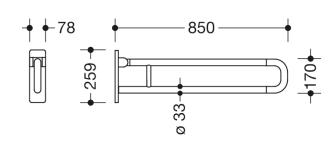

## **Properties**

Range 801 Hinged support rail

- · two parallel rails running one above the other joined by a connecting bend
- for holding on to and providing support
- · weight capacity 100 kg
- with continuous, corrosion resistant metal core and wall plate made of synthetic material with integrated steel core
- can be folded upwards and, folded downwards with braking mechanism
- for wall mounting with wall-specific HEWI fixing material (must be ordered separately)
- sealing tape for sealing the fixing points is included in the scope of supply
- · concealed fixing
- 850 mm projection, 259 mm high and 78 mm deep, 33 mm rail diameter
- made of high-quality polyamide according to HEWI colour chart
- toilet roll holder 801.50.011, WC flushing mechanism (radio-controlled) 801.50.060 and floor supports 950.50.021XA and 950.50.023XA for retrofitting
- produced in accordance with CE- and UKCA-Regulation (EU) 2017/745 on medical devices
- fulfils the DIN 18040 requirements