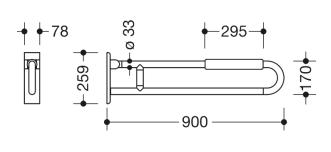

Sealing tape for sealing the fixing points is included in the delivery

- Concealed mounting
- tested up to 150 kg when used with HEWI fixing material
- Recommended maximum weight of the user: 150 kg
- · Projection 900 mm, Height 259 mm and width 78 mm, Rail 33 mm in diameter
- Arm pad made of black PU integral foam, length 295 mm
- made of matt polyamide in HEWI colours 99 (pure white), 98 (signal white), 97 (light grey), 95 (stone grey) and 92 (anthracite grey)
- Toilet roll holder 801.50B011, Toilet flushing mechanism (radio) 801.50B060 and floor supports 950.50.021XA and 950.50.023XA retrofittable
- is produced in accordance with CE and UKCA Regulation (EU) 2017/745 on medical devices