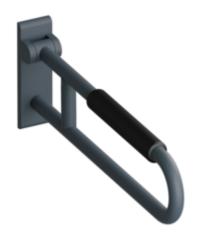

## **Properties**

Range 801 Hinged support rail

- · with arm pad
- Two parallel rails, arranged on top of each other, bars joined together by a connecting arch
- is used for holding and supporting with continuous, corrosion resistant steel core and wall plate made of polyamide with integrated steel core
- Can be folded upwards and folded downwards with braked movement
- Mounting on the wall with wall-specific HEWI mounting material (to be ordered separately)

Sealing tape for sealing the fixing points is included in the delivery

- Concealed mounting
- tested up to 150 kg when used with HEWI fixing material
- Recommended maximum weight of the user: 150 kg
- · Projection 900 mm, Height 259 mm and width 78 mm, Rail 33 mm in diameter
- Arm pad made of black PU integral foam, length 295 mm
- made of matt polyamide in HEWI colours 99 (pure white), 98 (signal white), 97 (light grey), 95 (stone grey) and 92 (anthracite grey)
- Toilet roll holder 801.50B011, Toilet flushing mechanism (radio) 801.50B060 and floor supports 950.50.021XA and 950.50.023XA retrofittable
- is produced in accordance with CE and UKCA Regulation (EU) 2017/745 on medical devices