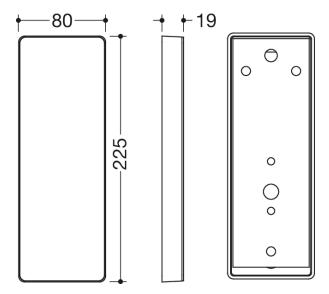

Similar picture Dimensions in mm

## **Properties**

Mounting plate with cover of the mobile hinged support rails, System 900

- · rectangular mounting plate with matching, rectangular cover
- used to hold the mobile hinged support rails 900.50.4...40
- 80 mm wide, 225 mm high, 19 mm deep
- mounting plate made of stainless steel, chrome
- for mounting with non-corrosive and tested HEWI fixing materials for different wall systems (to be ordered separately)
- · sealing tape for sealing the fixing points is included in the scope of supply
- cover frame made of high-quality polyamide in HEWI colours 98 (signal white) and 92 (anthracite grey)
- face plate of the cover made of high-quality stainless steel, mirror polished