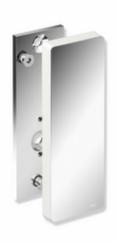

## **Properties**

Mounting plate with cover of the mobile hinged support rails, System 900

- · rectangular mounting plate with matching, rectangular cover
- used to hold the mobile hinged support rails 900.50.4...40
- 80 mm wide, 225 mm high, 19 mm deep
- mounting plate made of stainless steel, chrome
- for mounting with non-corrosive and tested HEWI fixing materials for different wall systems (to be ordered separately)
- · sealing tape for sealing the fixing points is included in the scope of supply
- cover frame made of high-quality polyamide in HEWI colours 98 (signal white) and 92 (anthracite grey)
- face plate of the cover made of high-quality stainless steel, mirror polished