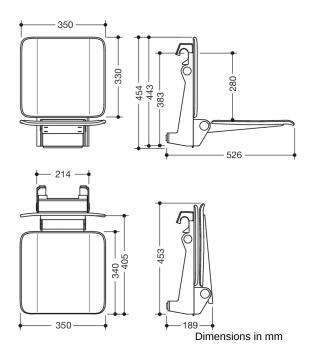

## **Properties**

Removable hanging seat, System 900

- · Seat construction, backrest and hook-on device
- Reinforcement of the seat surface and suspension device made of aluminium, powder-coated in the HEWI colours AS (deep matt white), CV (deep matt black) and AF (matt anthracite grey)
- anti-slip, textured seat and backrest made of matt plastic in the colour of the suspension device
- · Seat can be folded up to save space
- for hanging in HEWI shower handrails and grab rails with diameter 30, 32 and 33 mm
- 350 mm wide, 526 mm deep and 443 mm high
- Seat surface 350 mm wide and 340 mm deep
- Product weight: 7.7 kg
- · tested up to 200 kg
- Recommended maximum weight of the user: 150 kg
- A detailed list of the possible combinations of grab rails, Angled rails and shower handrails with matching hanging seats can be found in our online catalogue in the download area of the respective product.