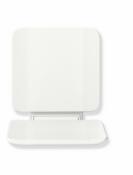

## **Properties**

Removable hanging seat, System 900

- · Seat construction, backrest and hook-on device
- Reinforcement of the seat surface and suspension device made of aluminium, powder-coated in the HEWI colours AS (deep matt white), CV (deep matt black) and AF (matt anthracite grey)
- anti-slip, textured seat and backrest made of matt plastic in the colour of the suspension device
- · Seat can be folded up to save space
- for hanging in HEWI shower handrails and grab rails with diameter 30, 32 and 33 mm
- 350 mm wide, 526 mm deep and 443 mm high
- Seat surface 350 mm wide and 340 mm deep
- Product weight: 7.7 kg
- · tested up to 200 kg
- Recommended maximum weight of the user: 150 kg
- A detailed list of the possible combinations of grab rails, Angled rails and shower handrails with matching hanging seats can be found in our online catalogue in the download area of the respective product.